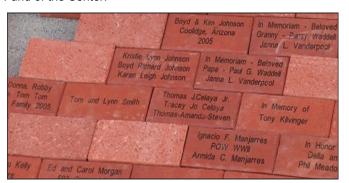

### Bricks, Bricks, Bricks

Over the past few months you'll remember the price of the Patio Bricks was reduced to \$50 per brick. Since then we received orders for 12 bricks, which have since come in and were put in the patio. Please make it a point to take a look at them. We are hoping to receive orders from those who served in the various branches of the Armed Services. To date the U.S. Marines and the U.S. Army are represented with bricks. If you were in another branch of the Armed Services, or an organization you're affiliated with, such as the Lions or Rotary, please try to buy a brick for the patio. All proceeds go to the General Fund of the Center.